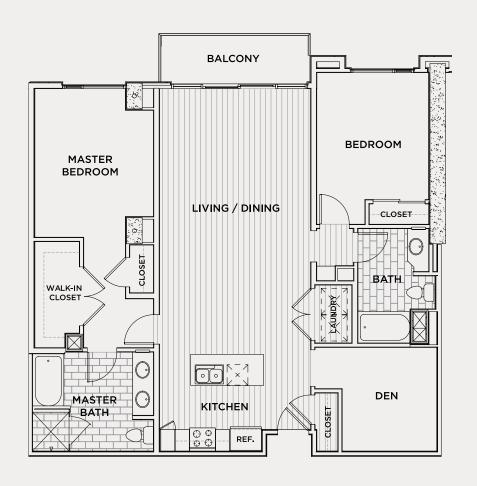

TWO BEDROOM + DEN

Sample Floor Plan Two Bedroom, Two Bath plus Den 1800 Square Feet \*

\* All square footages are approximate